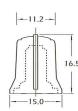

| Surface Colors Orientation                                                                                            |             |                                  |          |              |
|-----------------------------------------------------------------------------------------------------------------------|-------------|----------------------------------|----------|--------------|
| Description                                                                                                           | Material    | knob/line/cap                    | Fitting  | D-shaft only |
| <b>P300</b><br>Stylish three color control knob<br>in hard or soft-touch plastics<br>with a raised solid marker line. | í<br>H or S | 0 or 8/<br>0,8 or 9/<br>0-9      | D6 or S6 | N, S, or W   |
| <b>P400</b><br>A slim two color soft-touch<br>knob for use in densely<br>populated control surfaces.                  | S           | 0 or 8/<br>1,2,4,5,6 or 9/<br>NA | D6 or S6 | N, S, or W   |
| <b>P570</b><br>Low-profile, two color control<br>knob with integral nut cover.                                        | H           | 0 or 8/0-9/NA                    | S6       | NA           |
| <b>P670</b><br>Low-profile, two color control<br>knob with integral nut cover.                                        | S           | 0 or 8/0-9/NA                    | D6 or S6 | N, S, or W   |
| <b>P675</b><br>Miniature soft-touch knob.<br>Can be used as the top                                                   | S           | 0/6 or 9/NA                      | D4 or D6 | N, S, or W   |
| section with P690 to make                                                                                             |             |                                  |          |              |