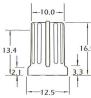

| Surface Colors Orientation                                                                                            |             |                                  |          |              |
|-----------------------------------------------------------------------------------------------------------------------|-------------|----------------------------------|----------|--------------|
| Description                                                                                                           | Material    | knob/line/cap                    | Fitting  | D-shaft only |
| <b>P300</b><br>Stylish three color control knob<br>in hard or soft-touch plastics<br>with a raised solid marker line. | í<br>H or S | 0 or 8/<br>0,8 or 9/<br>0-9      | D6 or S6 | N, S, or W   |
| <b>P400</b><br>A slim two color soft-touch<br>knob for use in densely<br>populated control surfaces.                  | S           | 0 or 8/<br>1,2,4,5,6 or 9/<br>NA | D6 or S6 | N, S, or W   |
| <b>P570</b><br>Low-profile, two color control<br>knob with integral nut cover.                                        | H           | 0 or 8/0-9/NA                    | S6       | NA           |
| <b>P670</b><br>Low-profile, two color control<br>knob with integral nut cover.                                        | S           | 0 or 8/0-9/NA                    | D6 or S6 | N, S, or W   |
| <b>P675</b><br>Miniature soft-touch knob.<br>Can be used as the top                                                   | S           | 0/6 or 9/NA                      | D4 or D6 | N, S, or W   |
| section with P690 to make                                                                                             |             |                                  |          |              |