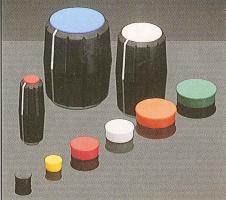

## Push-Fit Control Knobs—One Piece

Looking for something a little different for your application? Need a knob where you don't have to order caps separately? Then look at the REAN Push-Fit control knobs. Available in two or three colors with marker lines to fit either D flat or 6mm spline shafts. The push-fit series will address a wide variety of applications and will enhance the aesthetics of any piece of equipment.

Need a black knob that can be color coded for your specific application? Look no further than the Push-Fit with Cap series of REAN knobs. A wide range of knob styles is available to compliment any design. The caps are offered in any of the ten standard resistor colors - with or without a marker line.