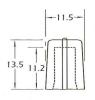

| Surface Colors Orientation                                                                                            |             |                                  |          |              |
|-----------------------------------------------------------------------------------------------------------------------|-------------|----------------------------------|----------|--------------|
| Description                                                                                                           | Material    | knob/line/cap                    | Fitting  | D-shaft only |
| <b>P300</b><br>Stylish three color control knob<br>in hard or soft-touch plastics<br>with a raised solid marker line. | í<br>H or S | 0 or 8/<br>0,8 or 9/<br>0-9      | D6 or S6 | N, S, or W   |
| <b>P400</b><br>A slim two color soft-touch<br>knob for use in densely<br>populated control surfaces.                  | S           | 0 or 8/<br>1,2,4,5,6 or 9/<br>NA | D6 or S6 | N, S, or W   |
| <b>P570</b><br>Low-profile, two color control<br>knob with integral nut cover.                                        | H           | 0 or 8/0-9/NA                    | S6       | NA           |
| <b>P670</b><br>Low-profile, two color control<br>knob with integral nut cover.                                        | S           | 0 or 8/0-9/NA                    | D6 or S6 | N, S, or W   |
| <b>P675</b><br>Miniature soft-touch knob.<br>Can be used as the top                                                   | S           | 0/6 or 9/NA                      | D4 or D6 | N, S, or W   |
| section with P690 to make                                                                                             |             |                                  |          |              |