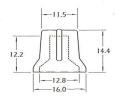

| Surface Colors Orientation                                                                                            |             |                                  |          |              |
|-----------------------------------------------------------------------------------------------------------------------|-------------|----------------------------------|----------|--------------|
| Description                                                                                                           | Material    | knob/line/cap                    | Fitting  | D-shaft only |
| <b>P300</b><br>Stylish three color control knob<br>in hard or soft-touch plastics<br>with a raised solid marker line. | í<br>H or S | 0 or 8/<br>0,8 or 9/<br>0-9      | D6 or S6 | N, S, or W   |
| <b>P400</b><br>A slim two color soft-touch<br>knob for use in densely<br>populated control surfaces.                  | S           | 0 or 8/<br>1,2,4,5,6 or 9/<br>NA | D6 or S6 | N, S, or W   |
| <b>P570</b><br>Low-profile, two color control<br>knob with integral nut cover.                                        | H           | 0 or 8/0-9/NA                    | S6       | NA           |
| <b>P670</b><br>Low-profile, two color control<br>knob with integral nut cover.                                        | S           | 0 or 8/0-9/NA                    | D6 or S6 | N, S, or W   |
| <b>P675</b><br>Miniature soft-touch knob.<br>Can be used as the top                                                   | S           | 0/6 or 9/NA                      | D4 or D6 | N, S, or W   |
| section with P690 to make                                                                                             |             |                                  |          |              |