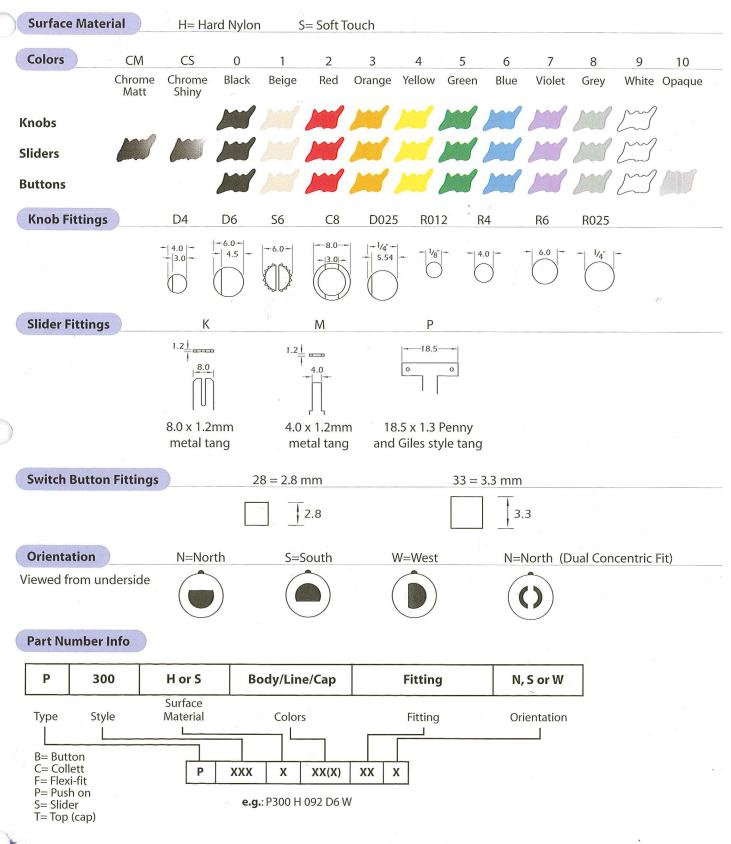

## Key: Knob, Slider and Button Options

Other fit and custom color combinations are available to special order. Printing options are also available for buttons and sliders (see inside front cover for additional information). All special orders are subject to minimum order quantity. Contact factory or sales representative for details.