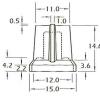

| Surface Colors Orientation                                                                                            |             |                                  |          |              |
|-----------------------------------------------------------------------------------------------------------------------|-------------|----------------------------------|----------|--------------|
| Description                                                                                                           | Material    | knob/line/cap                    | Fitting  | D-shaft only |
| <b>P300</b><br>Stylish three color control knob<br>in hard or soft-touch plastics<br>with a raised solid marker line. | í<br>H or S | 0 or 8/<br>0,8 or 9/<br>0-9      | D6 or S6 | N, S, or W   |
| <b>P400</b><br>A slim two color soft-touch<br>knob for use in densely<br>populated control surfaces.                  | S           | 0 or 8/<br>1,2,4,5,6 or 9/<br>NA | D6 or S6 | N, S, or W   |
| <b>P570</b><br>Low-profile, two color control<br>knob with integral nut cover.                                        | H           | 0 or 8/0-9/NA                    | S6       | NA           |
| <b>P670</b><br>Low-profile, two color control<br>knob with integral nut cover.                                        | S           | 0 or 8/0-9/NA                    | D6 or S6 | N, S, or W   |
| <b>P675</b><br>Miniature soft-touch knob.<br>Can be used as the top                                                   | S           | 0/6 or 9/NA                      | D4 or D6 | N, S, or W   |
| section with P690 to make                                                                                             |             |                                  |          |              |

tion with P690 то таке a dual-concentric pair.